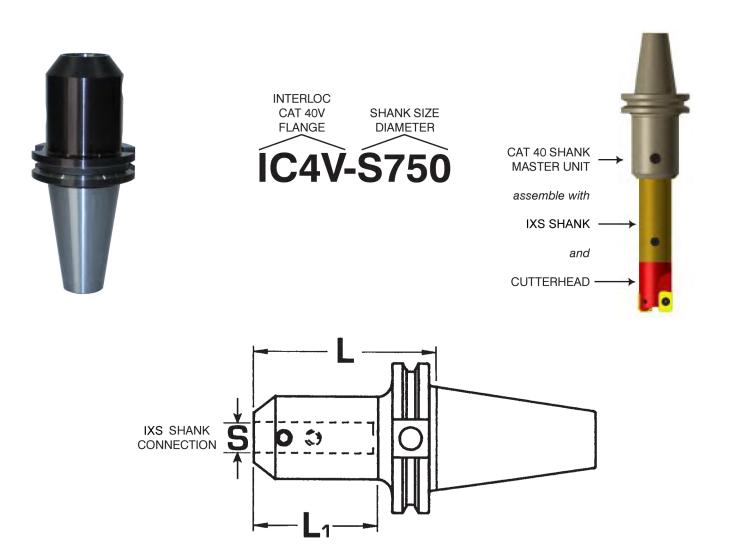

## **CAT 40 V-INTERLOC MASTER UNIT**

\* Assembles with IXS shanks \*

"INTERLOC DRIVE SYSTEM"

## CONNECTS WITH IXS SHANKS (IXS SHANKS PAGES 10-11)

- Cooling through shanks available
- Custom lengths available

| CATALOG<br>NUMBER | SHANK SIZE<br>(S) | LENGTH<br>(L) | LENGTH<br>(L1) | LOCK<br>SCREW<br>NUMBER | "T" HANDLE<br>ALLEN<br>WRENCH |
|-------------------|-------------------|---------------|----------------|-------------------------|-------------------------------|
| IC4V-S750         | .750              | 2.750         | 1.900          | TS-375                  | 3/16                          |
| IC4V-S100         | 1.000             | 2.950         | 2.150          | - TS-500S               | 1/4                           |
| IC4V-S125         | 1.250             | 3.050         | 2.300          |                         |                               |